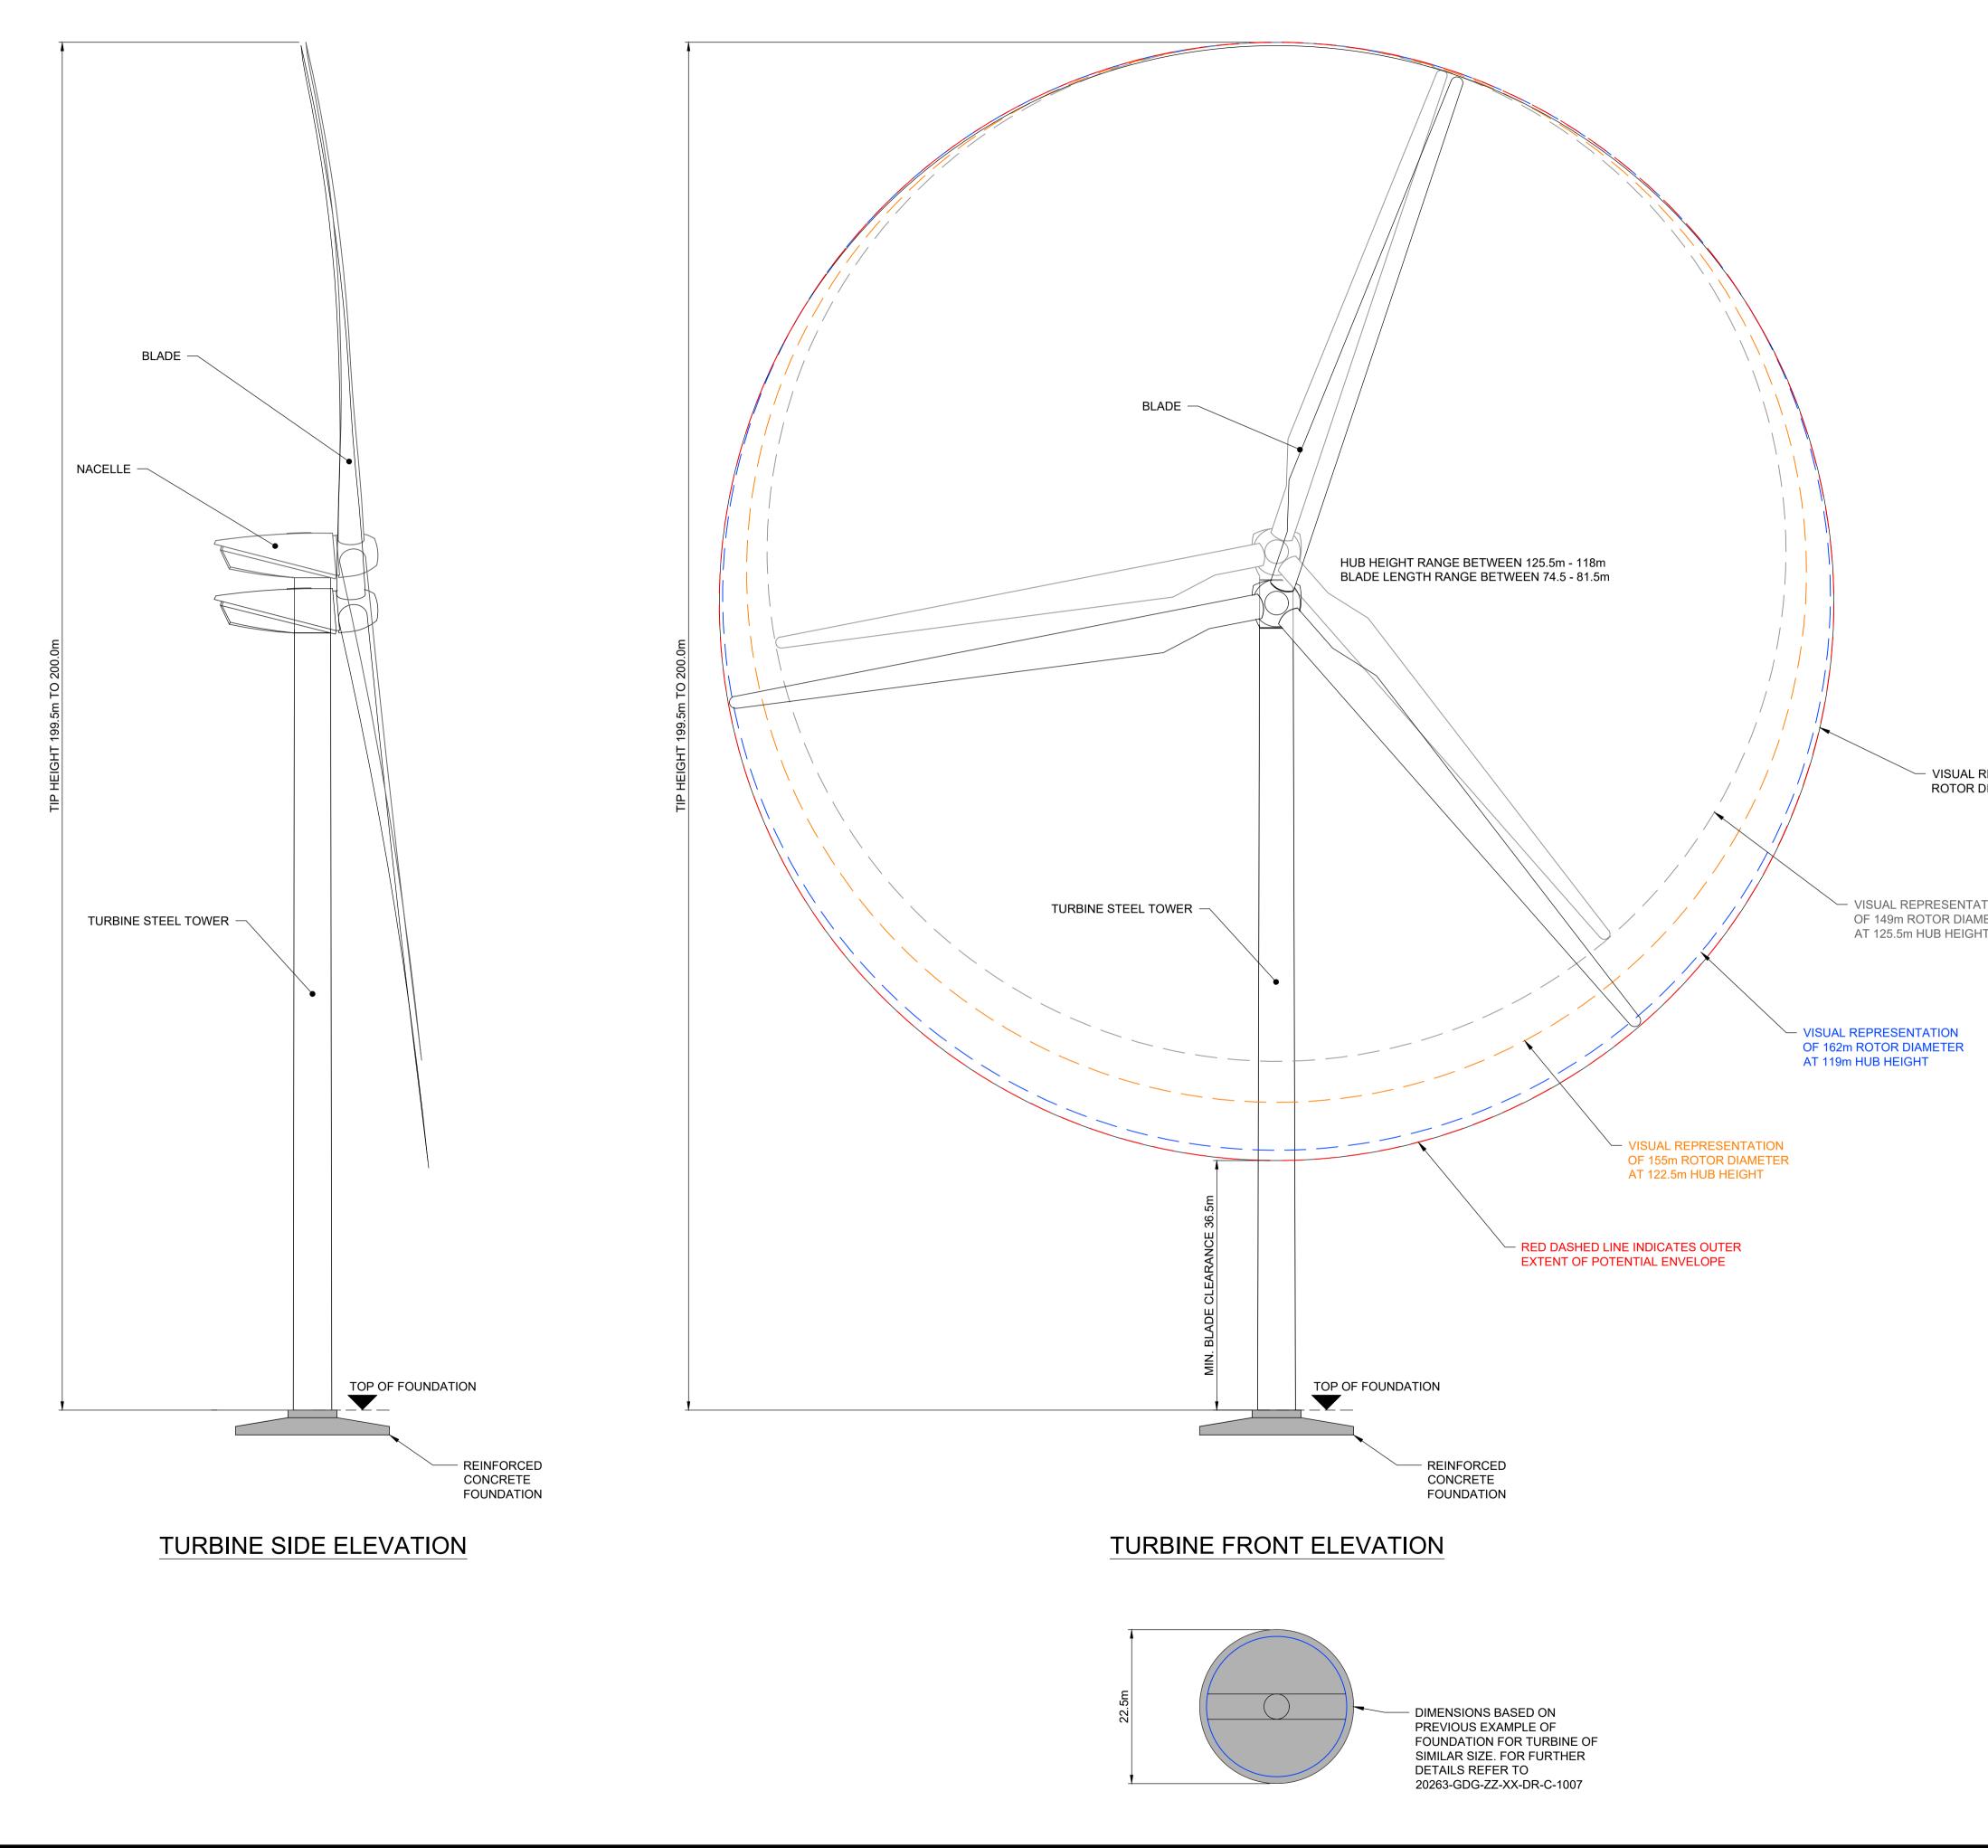

|                                                   | NOTES:                                                                                                                                                    |                                |
|---------------------------------------------------|-----------------------------------------------------------------------------------------------------------------------------------------------------------|--------------------------------|
|                                                   | <ol> <li>ALL DIMENSIONS ARE IN METERS UNLESS OTHERWISE STAT</li> <li>USE DIMENSIONS ON DRAWINGS (DO NOT SCALE FROM<br/>DRAWINGS).</li> </ol>              | ΓED                            |
|                                                   |                                                                                                                                                           |                                |
|                                                   |                                                                                                                                                           |                                |
|                                                   |                                                                                                                                                           |                                |
|                                                   |                                                                                                                                                           |                                |
|                                                   |                                                                                                                                                           |                                |
|                                                   |                                                                                                                                                           |                                |
|                                                   |                                                                                                                                                           |                                |
|                                                   |                                                                                                                                                           |                                |
|                                                   |                                                                                                                                                           |                                |
| PRESENTATION OF 163m<br>AMETER AT 118m HUB HEIGHT |                                                                                                                                                           |                                |
| ON<br>TER                                         |                                                                                                                                                           |                                |
|                                                   |                                                                                                                                                           |                                |
|                                                   |                                                                                                                                                           |                                |
|                                                   |                                                                                                                                                           |                                |
|                                                   | REV:     S2 - P02     DATE:     19/03/2024     DRAWN BY:     DPC     CHECKED I       DESCRIPTION:     FOR_PLANNING                                        |                                |
|                                                   | REV:     S2-P01     DATE:     18/01/2024     DRAWN BY:     RW     CHECKED I       DESCRIPTION:     FOR_INFORMATION                                        |                                |
|                                                   | GAVIN & DOHERTY<br>GEOSOLUTIONS (UK) LTD<br>GEOSOLUTIONS (UK) LTD                                                                                         | 05<br>n<br>Iding<br>st<br>8845 |
|                                                   | ISSUED AS: FOR PLANNING<br>CLIENT:                                                                                                                        | nd                             |
|                                                   | PROJECT TITLE:<br>CUMMEENNABUDDOGE<br>WIND FARM                                                                                                           | y                              |
|                                                   | DRAWING No: 20263 - GDG - ZZ - XX - DR - C - 10 Revision: -S2 -                                                                                           |                                |
|                                                   | DRAWING TITLE: WIND TURBINE<br>RANGE OPTIONS                                                                                                              |                                |
|                                                   | SCALE:       1:1000       SHEET SIZE:       A1       DATE:       18/01/         DRAWN BY:       RW       CHECKED BY:       BP       APPROVED BY:       RM | 2024<br>/Icl                   |